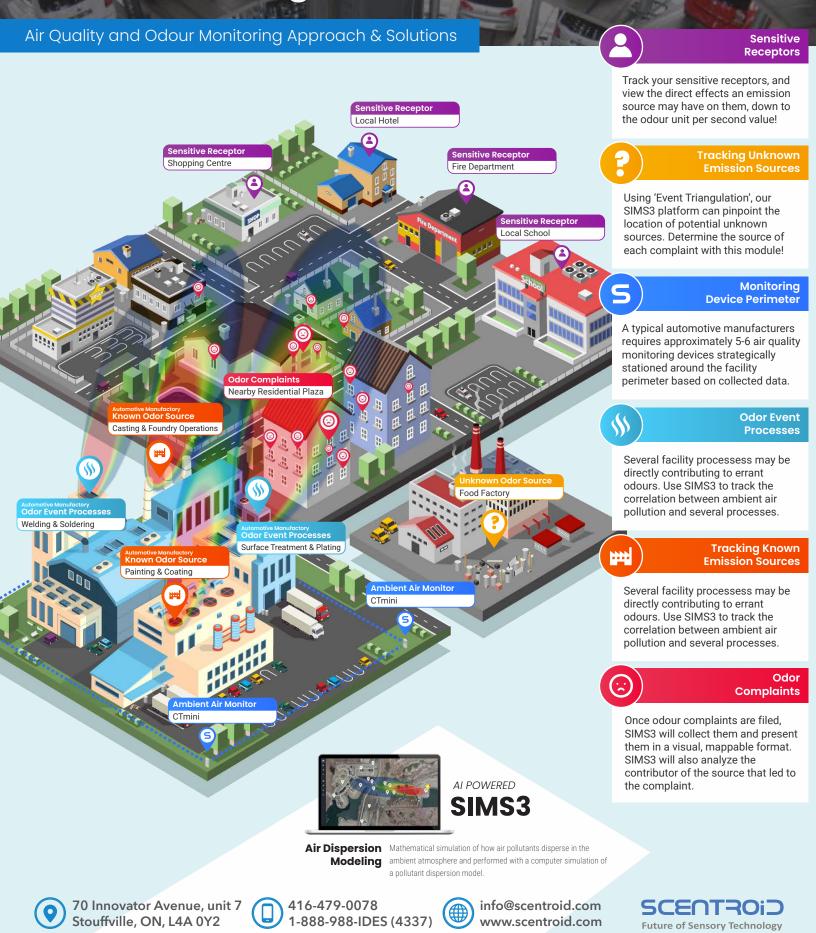

## Automotive Manufacturing

The combination of stationary equipment, and Odour Patrol device monitoring provides a comprehensive approach to air quality monitoring in manufactory.

Stationary Equipment provide continuous monitoring of indoor and outdoor air quality in and around your facility, providing valuable data on the overall level and distribution of pollution. Odour Patrol offers an additional layer of monitoring, enabling the detection of hot-spots and a large area in an effectively way, along with providing more granular data on the spatial and temporal patterns of air pollution.