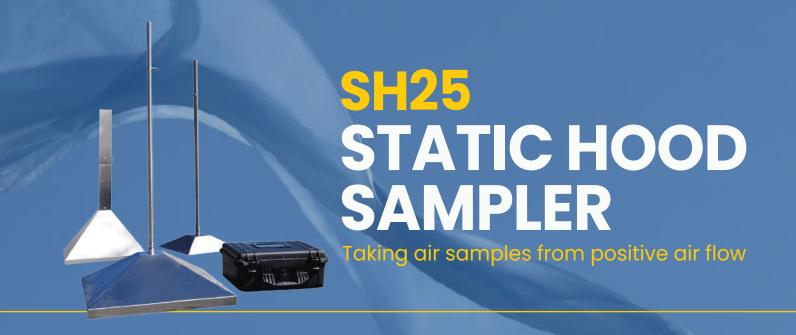

The Scentroid Static Hood sampler provides an easy to use and contaminate-free solution for taking air samples from bio-filter beds and other surfaces that have positive airflow.

The all stainless steel construction ensures easy decontamination. The stack disassembles for ease of transportation.

**SH50** 

**Available in** 

**SH75** 

SH25

3 Different Size:

The SH50 and SH75 have been designed to meet all European, American, and Canadian sampling standards. Extensive analysis ensures minimal back-pressure and sufficient turbulence before sampling.

Features 3 separate static hood sizes for varying applications

• The 0.5m<sup>2</sup> has been designed for EPA guidelines – the stainless steel construction makes for a rapid and deep sample analysis

The 0.25m<sup>2</sup> model is smaller and more portable to be used with