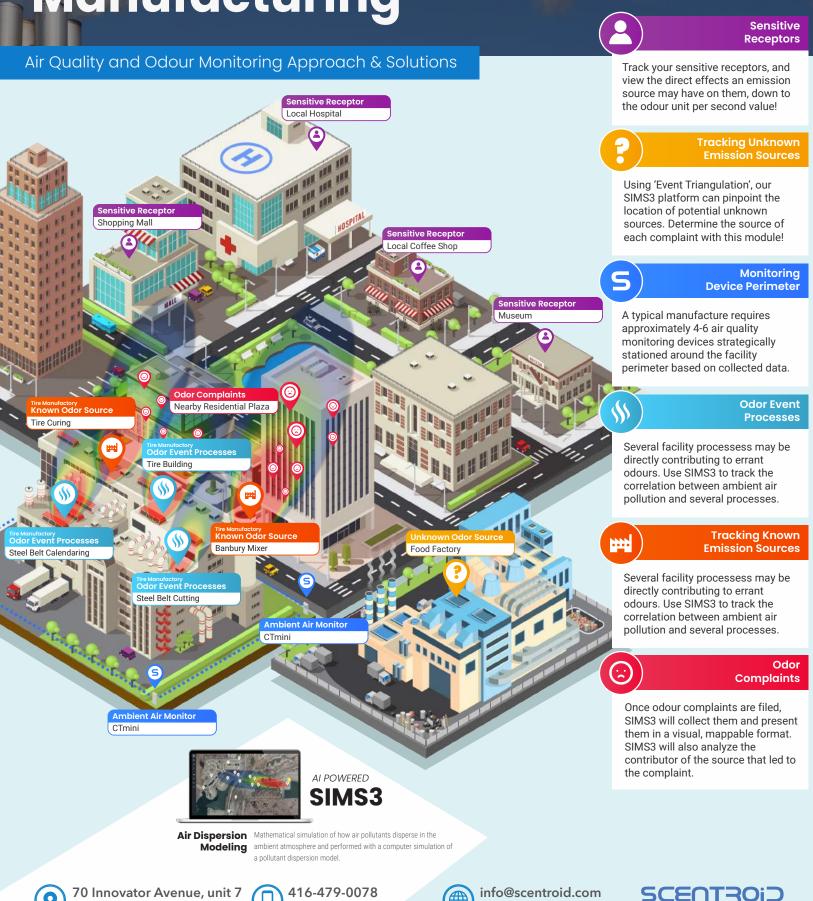

General Manufacturing provides a comprehensive approach to air quality monitoring in cannabis commercial production.

Stationary Equipment provide continuous monitoring of indoor and outdoor air quality in and around your facility, providing valuable data on the overall level and distribution of pollution. Odour Patrol offers an additional layer of monitoring, enabling the detection of hot-spots and a large area in an effectively way, along with providing more granular data on the spatial and temporal patterns of air pollution.