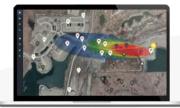

SIMS3 offers a complete and integrated suite for ambient air chemical analysis and odour management. The system provides a perfect blend of real-time odour impact estimation with the registration and further management of odour complaints from neighboring residents.