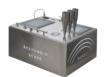

# Portable Olfactometer SC300

The Scentroid's Portable Olfactometer SC300 can perform any odour test mode you require including a true 3 port triangular forced-choice as well as binary, hedonic tone, and direct presentation.