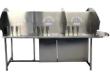

# Stationary Olfactory Lab SS600

Stationary Olfactometer SS600 is designed for fast and efficient testing which allows you to complete seven samples per hour with three rounds and five dilution steps each.