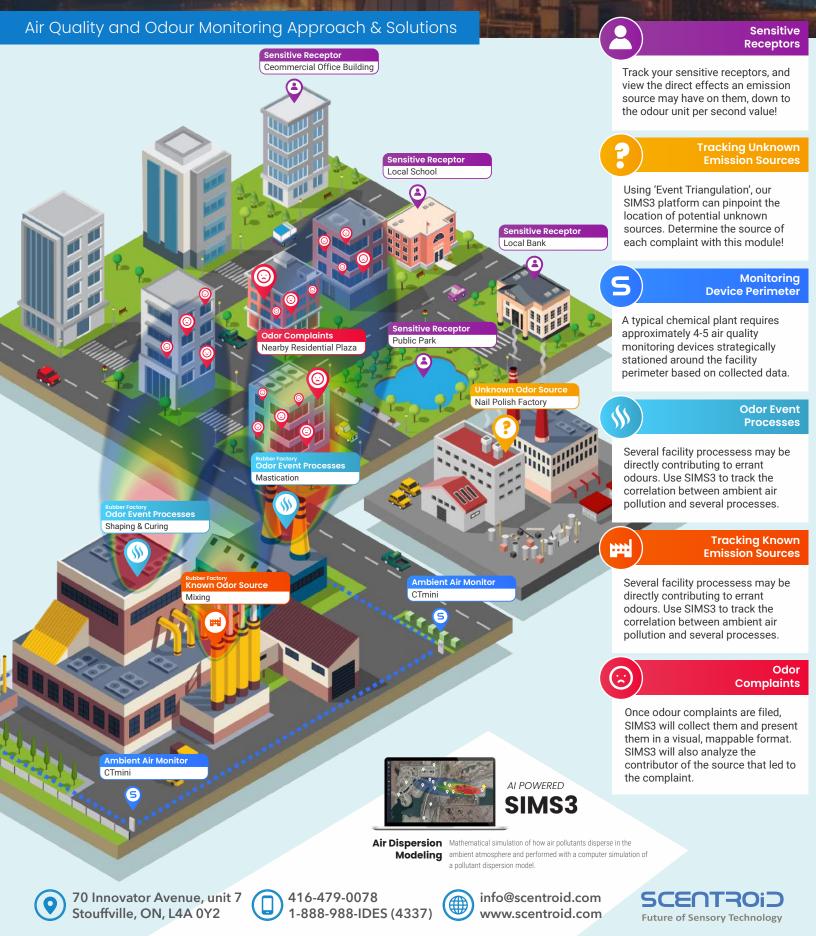

## Chemical Plant

The combination of stationary equipment, and Odour Patrol device monitoring provides a comprehensive approach to air quality monitoring in cannabis commercial production.

Stationary Equipment provide continuous monitoring of indoor and outdoor air quality in and around your facility, providing valuable data on the overall level and distribution of pollution. Odour Patrol offers an additional layer of monitoring, enabling the detection of hot-spots and a large area in an effectively way, along with providing more granular data on the spatial and temporal patterns of air pollution.